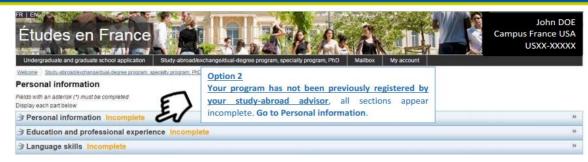

Now click on "personal information". Please follow the Instructions below.

supportive documents later" in order to be exempt from providing a transcript here.

#### 1) Personal information

| Logins and photograph | Follow the screen's instructions, upload your headshot (format: JPG, size 50Ko)     |
|-----------------------|-------------------------------------------------------------------------------------|
| Identity              | Follow the screen's instructions, upload your passport ID (format: JPD, size 300Ko) |
| Contact information   | Follow the screen's instructions                                                    |
| Special status        | Select "I have no particular case"                                                  |

#### 2) Education and personal experience

Resume

Upload a resume of if you don't have one, a transcript Select "A year of higher education" and click on "Add" to enter your college info Mon cursus Select the current school year and the option "Current program, I will fill out scores and

#### 3) Language skills

| French language proficiency test | Optional                                                       |
|----------------------------------|----------------------------------------------------------------|
| Level of French                  | Mandatory. Click on "Modify" to specify your level of French.  |
| Stays in France                  | Optional                                                       |
| Level of English                 | Mandatory. Click on "Modify" to specify your level of English. |