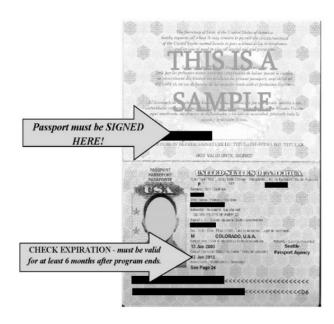

Syracuse University students can apply for their passports at the Marshall Square Mall post office.

Your passport MUST be valid for 6 months after the program end date. If your passport expires on or before November 28, 2019, the foreign consulate will not issue you a visa.

- You must also have at least two blank pages in your passport. If not, you will need to have additional pages added to your passport **now**.
- > Remember to sign your passport upon receipt.

### A clear photocopy of your signed passport information page

- --Be sure that you have signed your passport or it will not be accepted.
- --The photocopy must be a clear copy showing the full page in its entirety. Please place your passport *flat* on the *middle* of the scanner/copier. Photos of your passport are not accepted.
- --Make sure your passport does not expire before November 28, 2019 or it will not be accepted.