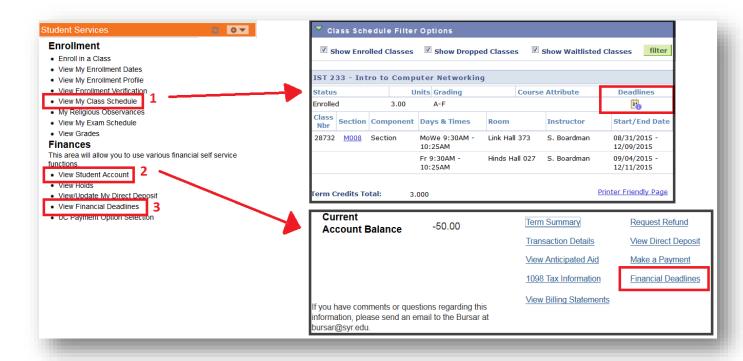

## Where do I find my academic and financial deadlines?

Within MySlice, under 'Student Services', you can view your academic and/or financial deadlines a few ways.

1) Academic deadlines – under 'Enrollment' select 'View My Class Schedule'. Then under the Deadlines header, select the calendar icon.

Note – deadlines may vary between classes. Select the calendar icon for the specific class you wish to view. Students are responsible for being informed and adhering to published deadlines for each class.

- 2) Financial drop deadlines can be found two different ways.
  - a. Under 'Finances' select 'View Student Account' and then select 'Financial Deadlines'

OR

b. Directly by selecting 'View Financial Deadlines'