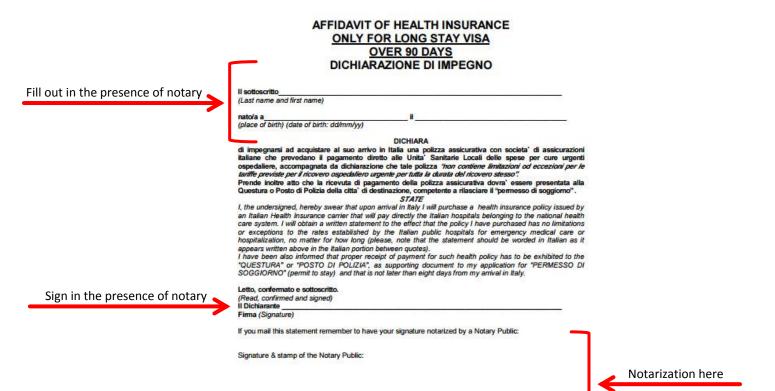

The following documents must be **mailed** or brought to SU Abroad:

- □ Official SIGNED passport
- □ One official passport photo
- □ Italian visa application form
- Photocopy of your student ID card and driver's license or state ID both on one page
- □ Official bank letter and (if applicable) **notarized** affidavit of support
- □ Money Order—amount will be emailed to you after October 1
- □ **Notarized** affidavit of health insurance
- □ International students: copy of your I-20 form or Green Card (both sides)
- □ Pre-Paid UPS label

### Note: What is a Notary?

You will notice a few documents require notarization. A notary is a person authorized to perform legal formalities; in this case, authorization of a signature on an official document. This tells the consulate that it has been legally confirmed that YOU signed the document before him/her. You can find notaries at most banks. SU Abroad has a notary. You can make an appointment on the <u>SU Abroad website</u>.