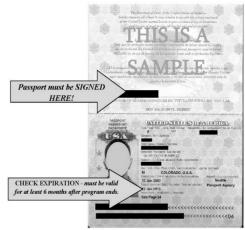

# **UPLOAD: ID Page of Your Official Passport**

You are required to provide a copy of the identification page of your passport. Please scan and upload a copy of this page to your SU Abroad Portal. Ensure the copy is clear and legible and you can clearly view all numbers and letters. Please see the sample on the right.

Please be sure that your passport is signed on the page opposite your photograph and check again that your passport is valid for at least six months after your program ends.