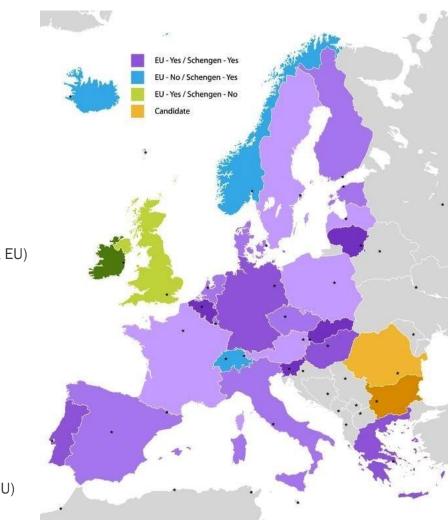

The Schengen Area includes the countries listed below. You will be able to travel freely in these countries within the dates of your program and/or visa.

- Austria
- Belgium
- Czech Republic
- Denmark
- Estonia
- Finland
- Germany
- Greece
- Hungary
- Iceland (not EU)
- Italy
- Latvia
- Liechtenstein (not EU)
- Lithuania
- Luxembourg
- Malta
- Netherlands
- Norway (not EU)
- Poland
- Portugal
- Slovakia
- Slovenia
- Spain
- Sweden
- Switzerland (not EU)