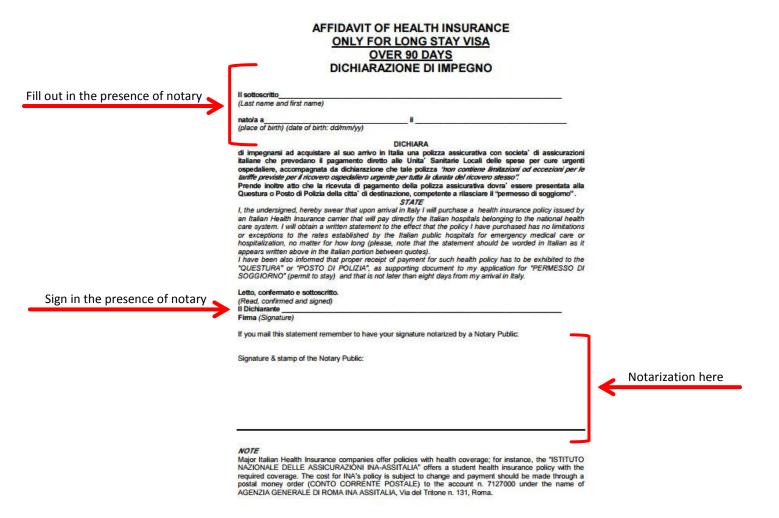

## Note: What is a Notary?

You will notice a few documents require notarization. A notary is a person authorized to perform legal formalities; in this case, authorization of a signature on an official document. This tells the consulate that it has been legally confirmed that YOU signed the document before him/her. You can find notaries at most banks. SU Abroad has a notary available. SU students can make an appointment to have your documents notarized on the SU Abroad website.