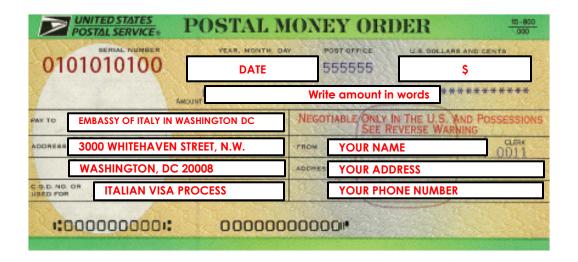

## **Checklist of Required Visa Documents**

| The fo | llowing documents must be <b>uploaded</b> to your SU Abroad Portal:            |
|--------|--------------------------------------------------------------------------------|
|        | A scan of the ID page of your official passport                                |
|        | Confirmed round-trip flight itinerary                                          |
| The fo | ollowing documents must be <b>mailed</b> or brought to SU Abroad:              |
|        | Official SIGNED passport                                                       |
|        | One official passport photo                                                    |
|        | Italian visa application form                                                  |
|        | Notarized photocopy of your driver's license or state ID                       |
|        | Official bank letter and (if applicable) <b>notarized</b> affidavit of support |
|        | Money order – exact amount only – amount available after April 1, 2017         |
|        | International students: copy of your I-20 form or Green Card (both sides)      |
|        | Pre-Paid UPS label                                                             |
|        |                                                                                |