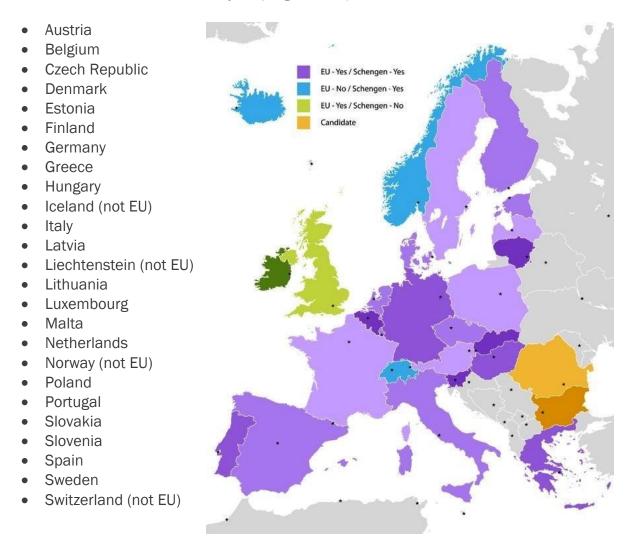

## What is the Schengen Area?

The Schengen Area includes the countries listed below. You will be able to travel freely in these countries within the dates of your program and/or visa.