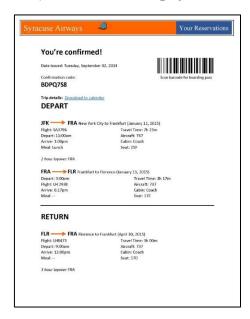

## **UPLOAD: Confirmed Round-Trip Flight Itinerary**

To obtain a visa, students must provide proof of exit from the country. You must provide confirmation that you have purchased a round-trip ticket to Italy and out the Schengen area (explanation on the following page). Upload a copy of the flight confirmation from the airline, agent or travel agency. This must include all legs of your flight and confirmation that you purchased the flight.

If you are traveling on the group flight and/or booking your flight through Advantage Travel, please inform Gael Noyes via email and Advantage Travel will send SU Abroad all confirmed itineraries. Please ensure that you **purchase** this flight before the visa deadline. If you have questions regarding group flights, call Advantage Travel (315-471-2222).