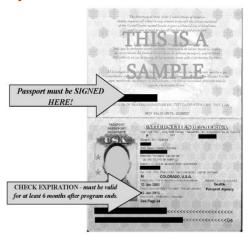

## **UPLOAD: ID Page of Your Official Passport**

You are required to provide a copy of the identification page of your passport. Please scan and upload a copy of this page to your SU Abroad Portal. Ensure the copy is clear and legible and you can clearly view all numbers and letters. Please see the sample on the right.

Please be sure that your passport is signed on the page opposite your photograph and check again that your passport is valid for at least six months after your program ends.