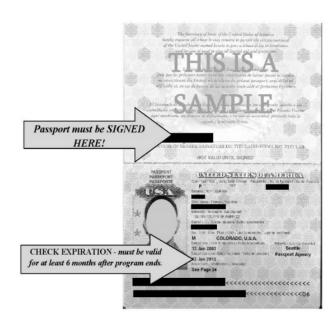

Syracuse University students can apply for their passports at the Marshall Square Mall post office.

Your passport MUST be valid for 6 months after the program end date. If your passport expires on or before November 28, 2019, the foreign consulate will not issue you a visa.

- You must also have at least two blank pages in your passport. If not, you will need to have additional pages added to your passport **now**.
- > Remember to sign your passport upon receipt.

## A clear photocopy of your signed passport information page

- --Be sure that you have signed your passport or it will not be accepted.
- --The photocopy must be a clear copy showing the full page in its entirety. Please place your passport *flat* on the *middle* of the scanner/copier. Photos of your passport are not accepted.
- --Make sure your passport does not expire before November 28, 2019 or it will not be accepted.