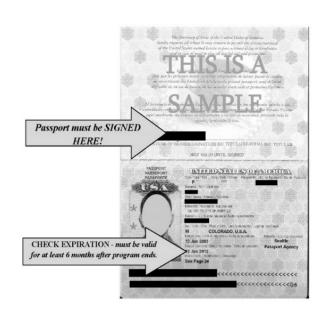

Syracuse University students can apply for their passports at the Marshall Square Mall post office.

- > Your passport MUST be valid for 6 months after the program end date. If your passport expires on or before June 17, 2020, the foreign consulate will not issue you a visa.
- You must also have at least two blank pages in your passport. If not, you will need to have additional pages added to your passport **now**.
- Remember to sign your passport upon receipt.

## 2. A clear photocopy of your *signed* passport information page

- Be sure that you have signed your passport or it will not be accepted.
- The photocopy must be a clear copy showing the full page in its entirety. Please place your passport flat on the middle of the scanner/copier. Photos of your passport are not accepted.
- Make sure your passport does not expire before June 17, 2020 or it will not be accepted.