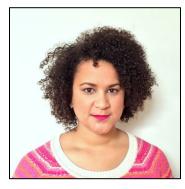

### 2. One Official Passport Photo

The consulate requires a separate photo to create your visa. This does not need to be the same photo as in your passport. You may have official passport photos taken at the post office, drugstores and other stores for a fee. The photo should feature only you in front of a white background. You may not take the photo yourself. Only send one photo with your visa application, but keep the extra photos and bring them with you to Italy. Please write your name clearly on the back of the photo. Please see the sample at left.