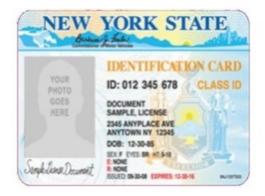

### 3. Copy of your Driver's License or State ID

Your driver's license or state ID confirms that you live in the region served by the New York consulate. Please copy it onto a blank sheet of paper and ensure the copy is clear and legible.

See sample at right.