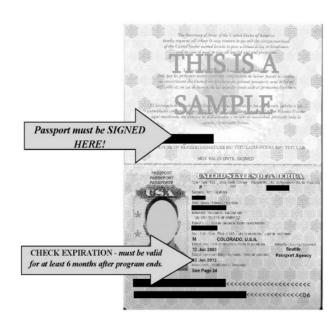

Syracuse University students can apply for their passports at the Marshall Square Mall post office.

➤ Your passport MUST be valid for 6 months after the program end date. If your passport expires on or before November 19, 2020, the foreign consulate will not issue you a visa.

- You must also have at least two blank pages in your passport. If not, you will need to have additional pages added to your passport **now**.
- > Remember to sign your passport upon receipt.

## A clear photocopy of your signed passport information page

- --Be sure that you have signed your passport or it will not be accepted.
- --The photocopy must be a clear copy showing the full page in its entirety. Please place your passport *flat* on the *middle* of the scanner/copier. Photos of your passport are not accepted.
- --Make sure your passport does not expire before November 29, 2020 or it will not be accepted.

#### Your actual passport, plus one clear photocopy of the information page

- --Be sure that you have signed your passport.
- --Make sure your passport does not expire before November 19, 2020 or it will not be accepted.
- -- Make sure that you have at least two blank pages in your passport.