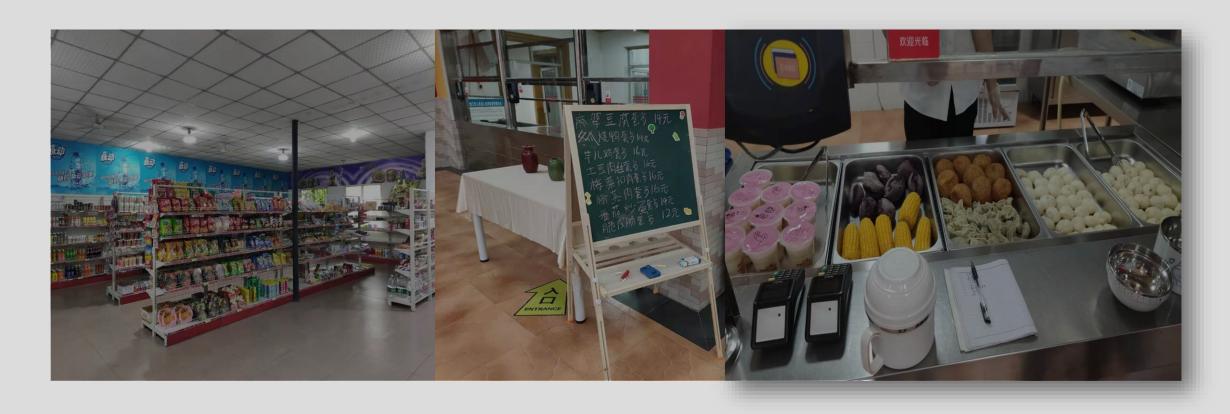

#### Cafeteria

There is a 600-square-meter student canteen in campus, which provides breakfast, lunch and dinner services and can accommodate nearly 200 people at the same time.

#### Cafeteria and Shop