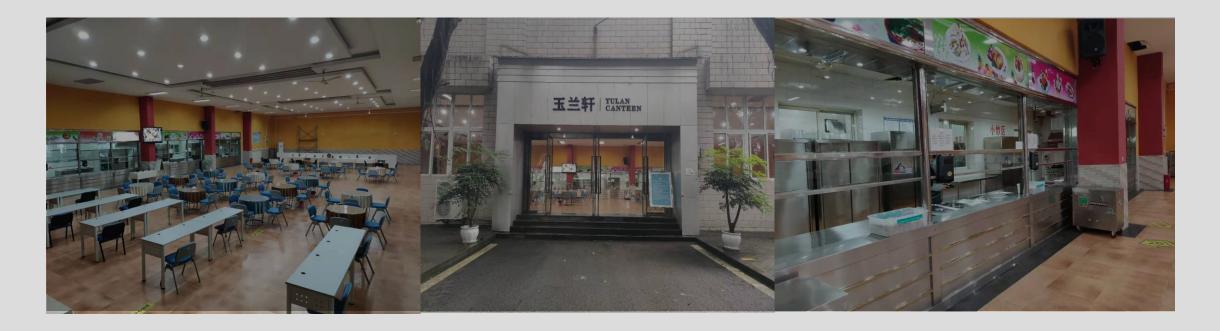

#### Cafeteria

There is a 600-square-meter student canteen in campus, which provides breakfast, lunch and dinner services and can accommodate nearly 200 people at the same time.

#### Cafeteria and Shop