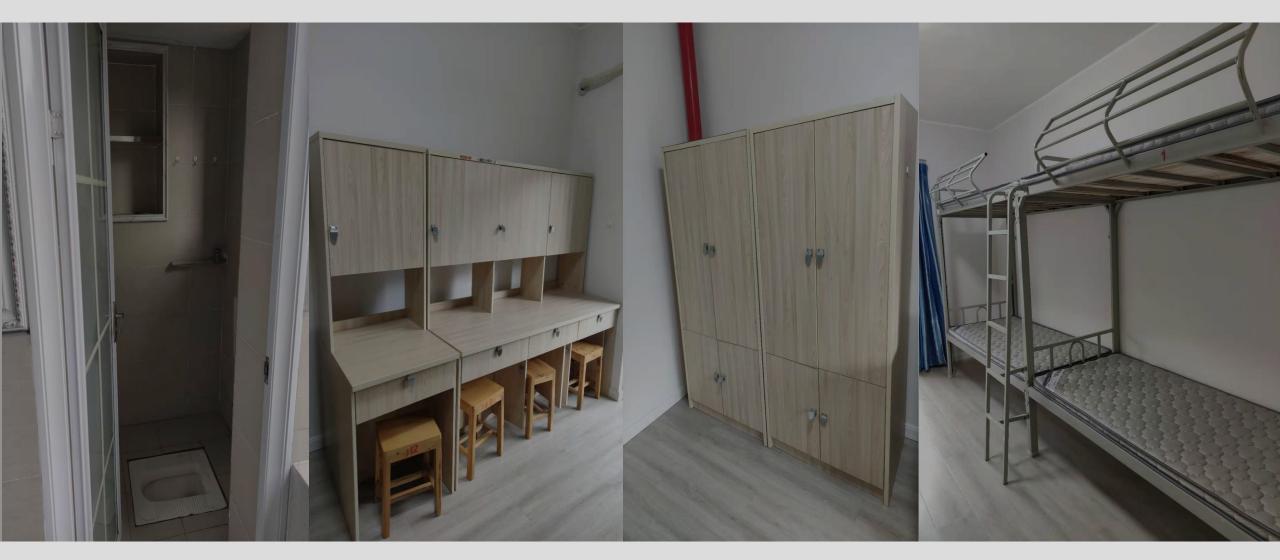

## **Campus Housing**

The Student apartment is equipped with air conditioning, independent hot water supply, and has its own bathroom, washstand and other facilities.

#### 4人间,上下铺,每人每学期3200元

Desk 650\*1680\*700cm, Locker 1680\*850\*550cm, Bed 2000\*850cm

4人间, 上床下桌, 每人每学期3400元。