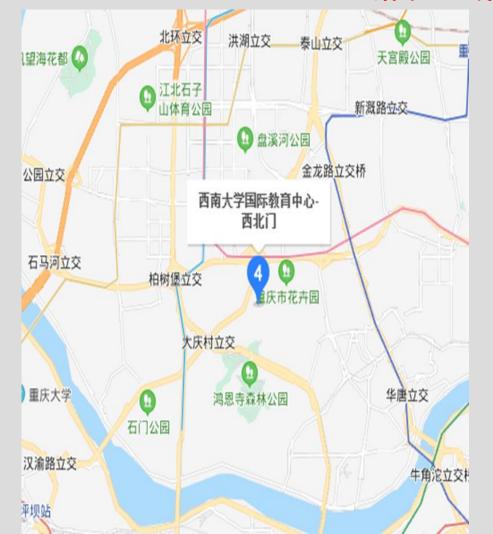

#### Geographical Position (1 hour from the main campus by subway line 6

搭乘6号线约1小时可到主校区)