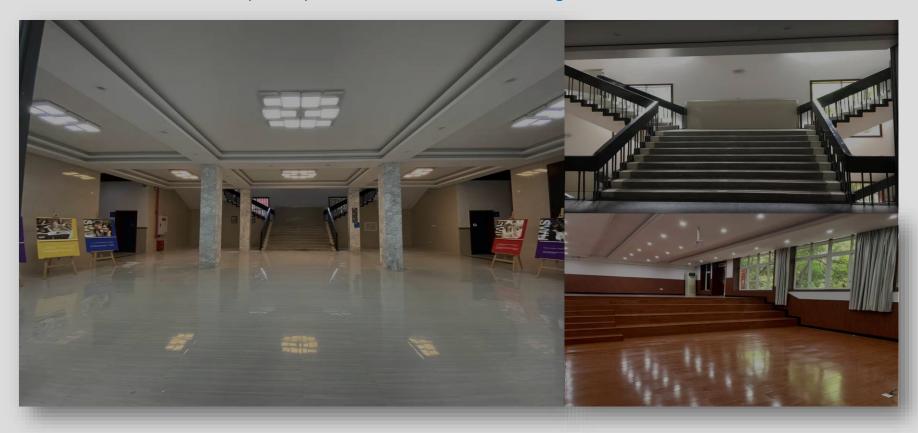

#### **Teaching Building**

The Teaching Building can accommodate about 600 people to take class at the same time, equipped with a small auditorium, cafe, etc., convenient for all kinds of small student activities and leisure entertainment. The teaching building realizes the high speed wireless network full coverage, facilitates the student to participate in the network teaching.