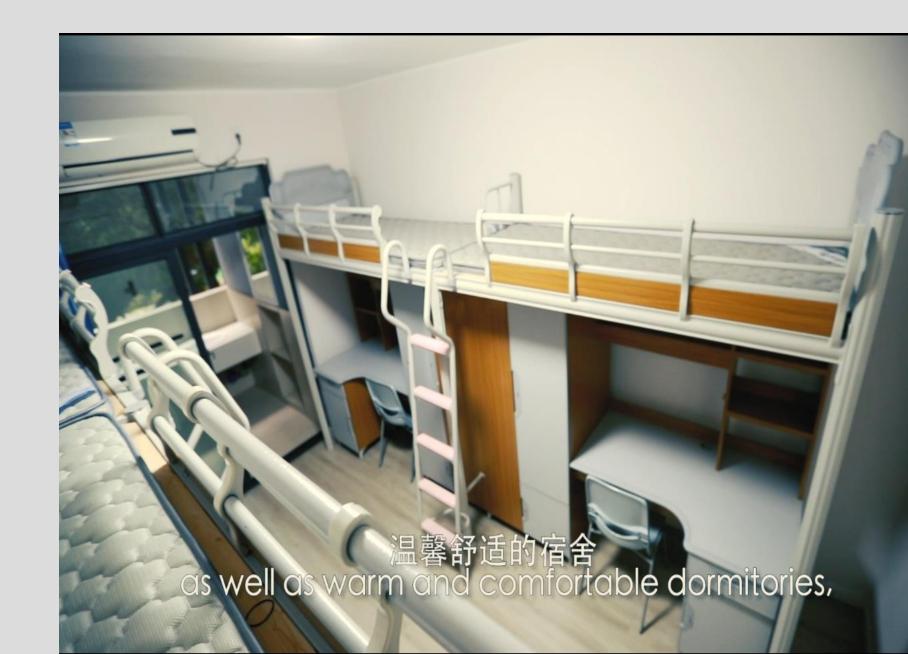

## **Campus Housing**

The Student apartment is equipped with air conditioning, independent hot water supply, and has its own bathroom, washstand and other facilities.

#### 4人间,上下铺,每人每学期3200元

Desk 650\*1680\*700cm, Locker 1680\*850\*550cm, Bed 2000\*850cm

4人间, 上床下桌, 每人每学期3400元。