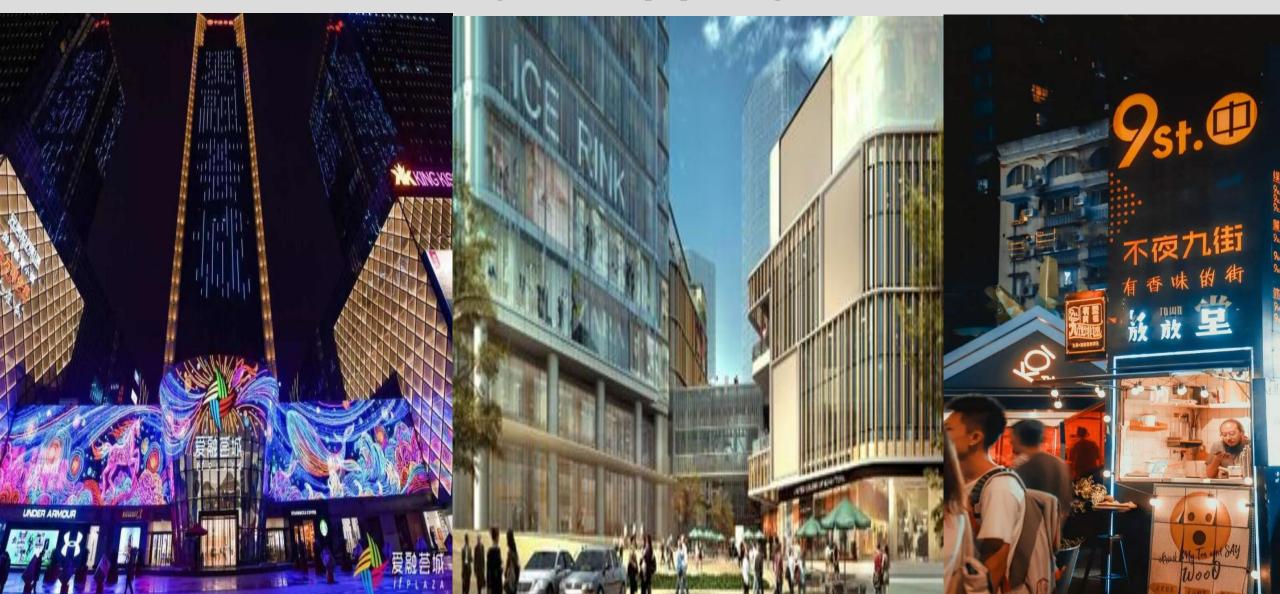

hing building realizes the high speed wireless network full coverage, facilitates the student to participate in the network teaching.





#### Classroom





#### Cafeteria



There is a 600-square-meter student canteen in campus, which provides breakfast, lunch and dinner services and can accommodate nearly 200 people at the same time.



#### Cafeteria and Shop





## **Campus Housing**









The Student apartment is equipped with air conditioning, independent hot water supply, and has its own bathroom, washstand and other facilities.









#### 4人间,上下铺,每人每学期3200元



Desk 650\*1680\*700cm, Locker 1680\*850\*550cm, Bed 2000\*850cm



4人间, 上床下桌, 每人每学期3400元。





# Laundry





# **Security**





# Playground





#### **Student Activities**











## **Nearby Shopping Mall**





#### **Nearby Restaurants**





## **Nearby Park**