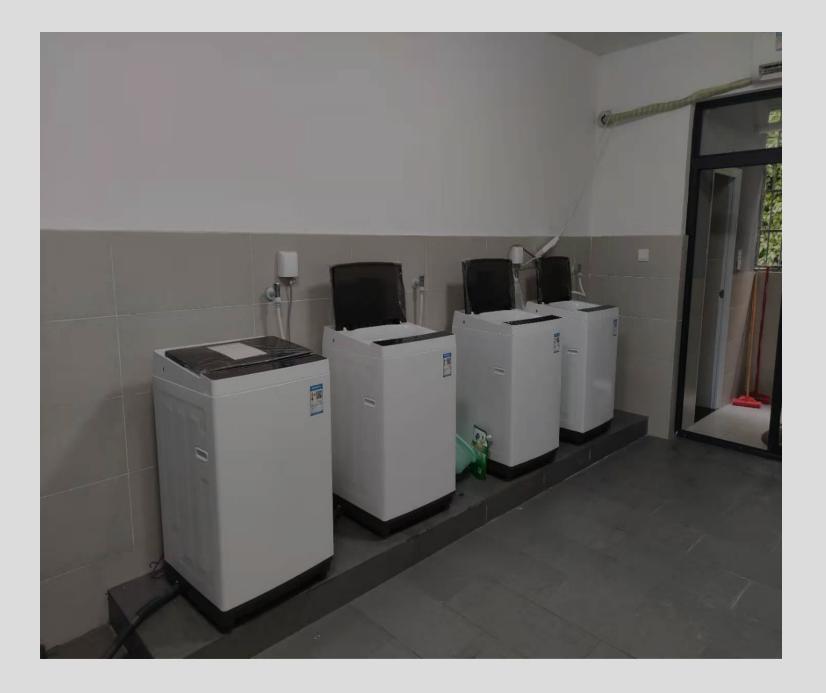

ditorium, cafe, etc., convenient for all kinds of small student activities and leisure entertainment. The teaching building realizes the high speed wireless network full coverage, facilitates the student to participate in the network teaching.





#### Classroom





#### Cafeteria



There is a 600-square-meter student canteen in campus, which provides breakfast, lunch and dinner services and can accommodate nearly 200 people at the same time.



#### Cafeteria and Shop





## **Campus Housing**









The Student apartment is equipped with air conditioning, independent hot water supply, and has its own bathroom, washstand and other facilities.









#### 4人间,上下铺,每人每学期3200元



Desk 650\*1680\*700cm, Locker 1680\*850\*550cm, Bed 2000\*850cm



4人间, 上床下桌, 每人每学期3400元。





# Laundry





# **Security**





# Playground





#### **Student Activities**











## **Nearby Shopping Mall**





#### **Nearby Restaurants**





## **Nearby Park**