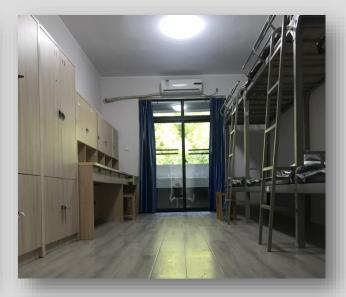

## **Campus Housing**

The Student apartment is equipped with air conditioning, independent hot water supply, and has its own bathroom, washstand and other facilities.

#### 4人间,上下铺,每人每学期3200元

Desk 650\*1680\*700cm, Locker 1680\*850\*550cm, Bed 2000\*850cm

4人间, 上床下桌, 每人每学期3400元。