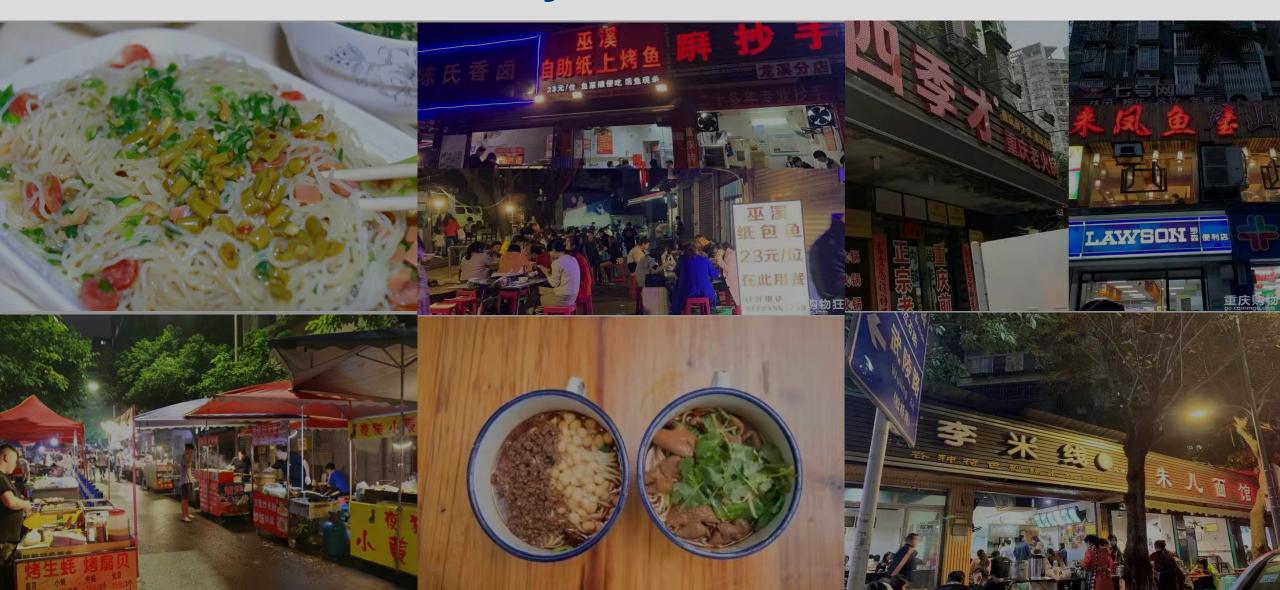

peed wireless network full coverage, facilitates the student to participate in the network teaching.





#### Classroom





#### Cafeteria



There is a 600-square-meter student canteen in campus, which provides breakfast, lunch and dinner services and can accommodate nearly 200 people at the same time.



#### Cafeteria and Shop





## **Campus Housing**









The Student apartment is equipped with air conditioning, independent hot water supply, and has its own bathroom, washstand and other facilities.









#### 4人间,上下铺,每人每学期3200元



Desk 650\*1680\*700cm, Locker 1680\*850\*550cm, Bed 2000\*850cm



4人间, 上床下桌, 每人每学期3400元。





# Laundry





# **Security**





# Playground





#### **Student Activities**











## **Nearby Shopping Mall**





#### **Nearby Restaurants**





## **Nearby Park**