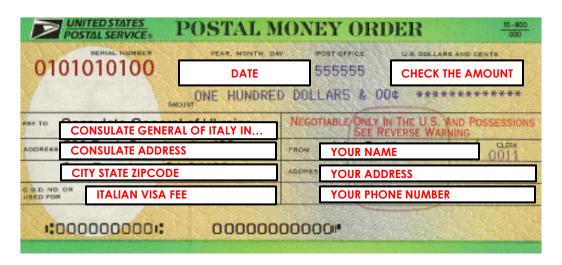

- Note: the consulate in New York City also requires a host declaration form with additional lodging details. Syracuse Abroad will provide this to you.
- Affidavit of Health Insurance Coverage -- use the blank form enclosed in this packet
  - Verifies that you will purchase Italian National Health Insurance upon arrival in Italy. All students obtain this through our program and the cost is included in the program fee). While the Italian insurance is helpful to have as a back-up, all students are mandated to carry their own health insurance policy for the semester.
- Proof of health insurance coverage- Chubb insurance letter from Syracuse Abroad
  - you must show verification (policy number & expiration date) that you have purchased health insurance coverage for the duration of your semester. Syracuse Abroad provides this for you as part of your program fee.
- Bank Documents (proof of financial means)
  - Formal letter from your US bank account confirming you have at least \$4,000 to
     \$6,000 in your bank account. For New York consulate, please make sure that you have at least \$5,500 in your account and that your bank letter is in your name only.
  - Letter must be original, no faxes or photocopies
  - o Affidavit of Support, if necessary (not accepted at the New York consulate)
  - Please refer to the enclosed "Guidelines for Bank Documents" and the FAQ for specific instructions.
  - Credit card statement if applicable (<u>New York consulate only</u>). Please refer to the website for more information.
- Confirmed Round-Trip Flight Itinerary
  - Group flight travelers: request your confirmed itinerary from Advantage Travel (315-471-2222).
  - Independent travelers need to purchase a round trip ticket and bring a confirmed itinerary to their visa appointment.
    - There are restrictions dictating how long you can be in the EU beyond the official program dates. Please refer to the FAQ ("Flight Itineraries") for specific information and book your travel accordingly.
- Visa fee usually only money orders are accepted.
  - Check the consulate website for exact amounts and to whom you should make the money order payable.
  - Please note that the consulates update their visa fees quarterly (January 1, April 1, July 1, October 1). You must take the correct fee for the quarter of your visa appointment or it will be rejected, so make sure to check this on your consulate's website.
- Declaration for Mailing Passports/ Pre-paid USPS mailing envelope
  - Most consulates will not allow you to pick up your passport/visa in person and require that you submit a declaration for mailing passports, along with a pre-paid United States