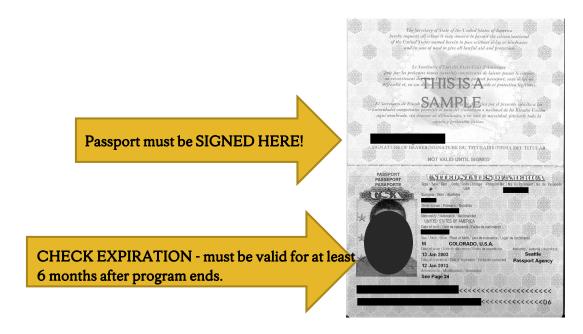

## Passport and photocopy of ID page

You must submit your official passport and a photocopy of the ID page (and of your U.S. visa if applicable) with your visa application.

- 1. Your passport must be SIGNED
- 2. Your passport must be valid for at least six months after the program end date
- 3. Make 2 copies of your passport ID and keep one for your records. DO NOT submit your passport to the Italian consulate without making a photocopy for yourself first.