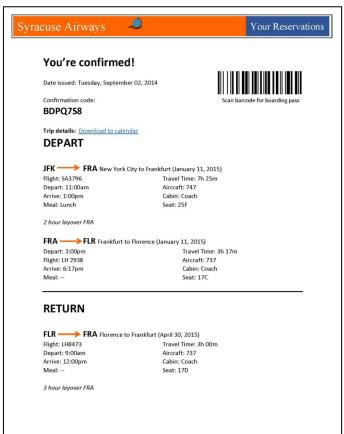

- Note: the consulate in New York City also requires a host declaration form with additional lodging details. Syracuse Abroad will provide this to you.
- Affidavit of Health Insurance Coverage -- use the blank form enclosed in this packet
  - Verifies that you will purchase Italian National Health Insurance upon arrival in Italy. All students obtain this through our program and the cost is included in the program fee). While the Italian insurance is helpful to have as a back-up, all students are mandated to carry their own health insurance policy for the semester.
- Proof of health insurance coverage- Chubb insurance letter from Syracuse Abroad
  - you must show verification (policy number & expiration date) that you have purchased health insurance coverage for the duration of your semester. Syracuse Abroad provides this for you as part of your program fee.
- Bank Documents (proof of financial means)
  - Formal letter from your US bank account confirming you have at least \$4,000 to
     \$6,000 in your bank account. For New York consulate, please make sure that you have at least \$5,500 in your account and that your bank letter is in your name only.
  - Letter must be original, no faxes or photocopies
  - o Affidavit of Support, if necessary (not accepted at the New York consulate)
  - Please refer to the enclosed "Guidelines for Bank Documents" and the FAQ for specific instructions.
  - Credit card statement if applicable (<u>New York consulate only</u>). Please refer to the website for more information.
- Confirmed Round-Trip Flight Itinerary
  - Group flight travelers: request your confirmed itinerary from Advantage Travel (315-471-2222).
  - Independent travelers need to purchase a round trip ticket and bring a confirmed itinerary to their visa appointment.
    - There are restrictions dictating how long you can be in the EU beyond the official program dates. Please refer to the FAQ ("Flight Itineraries") for specific information and book your travel accordingly.
- Visa fee usually only money orders are accepted.
  - Check the consulate website for exact amounts and to whom you should make the money order payable.
  - Please note that the consulates update their visa fees quarterly (January 1, April 1, July 1, October 1). You must take the correct fee for the quarter of your visa appointment or it will be rejected, so make sure to check this on your consulate's website.
- Declaration for Mailing Passports/ Pre-paid USPS mailing envelope
  - Most consulates will not allow you to pick up your passport/visa in person and require that you submit a declaration for mailing passports, along with a pre-paid United States