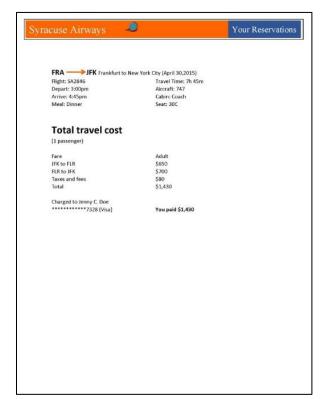

Program Dates for Fall 2024 (questions 29 and 30)

If your arrival/departure dates differ from the program dates, please answer question 29 & 30 based on flight itinerary.

| Question 29: Program                                                      | Arrival Date           |
|---------------------------------------------------------------------------|------------------------|
| SU Florence Center & Intensive Language Program at University of Florence |                        |
| SU Florence Center                                                        |                        |
| SU Florence Center: Studio Arts, Architecture, Engineering, Design        |                        |
| SU Florence Center & Direct Enrollment at University of Florence (courses | Arrive September 4,    |
| taught in Italian)                                                        | <mark>2024</mark>      |
|                                                                           |                        |
| Signature Seminar                                                         | Arrive August 24, 2024 |

| Question 30: Program                                                      | Departure Date      |
|---------------------------------------------------------------------------|---------------------|
| SU Florence Center                                                        |                     |
| SU Florence Center: Studio Arts, Architecture, Engineering, Design        |                     |
| SU Florence Center & Intensive Language Program at University of Florence |                     |
| SU Florence Center & Direct Enrollment at University of Florence (courses |                     |
| taught in Italian)                                                        | Depart December 19, |
| Signature Seminar                                                         | <mark>2024</mark>   |