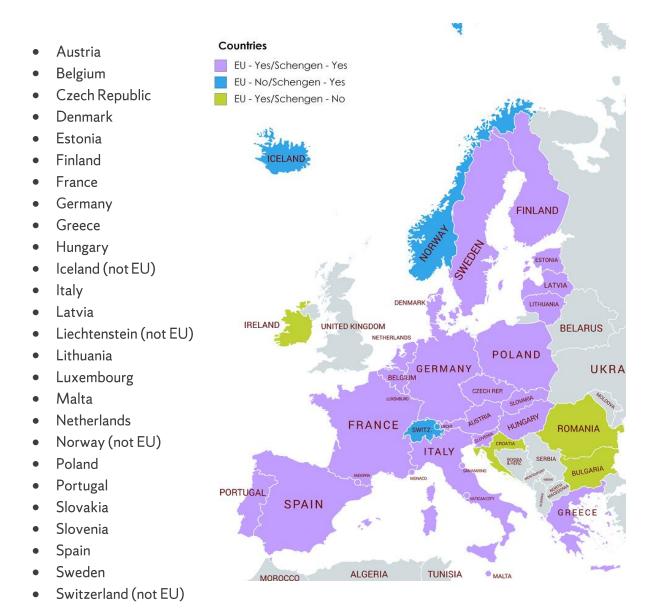

#### Before you begin:

- Ensure you have a passport valid for at least 6 months after your program ends.
- If you need your passport for travel anytime between April 1 and the start of the Florence program, do not submit your visa application documents to our office for the group submission. You will need to apply for your visa independently. Contact us immediately for more information.
- Visa application due date: Wednesday, April 24th, 2024
- Main contact:
  - Dylan Eldred, Florence Visa Coordinator 315-443-9428, <u>syrflorence@syr.edu</u>
- International students may apply through the Detroit jurisdiction if your home school is in Michigan, Ohio, Indiana, Kentucky or Tennessee. **Please submit a copy of your I-20 or Green Card with your other paperwork**. If you are on an F1 visa, make sure it is valid at least 3 months after your Florence program ends.
- Students with European Union citizenship traveling with their EU passport do not need a visa. Please make sure your EU passport is valid for at least six months after the program end date.
- Full year students: If there is any chance that you may decide to stay a second semester with our
  program, you should get a visa to cover both semesters in advance. If you do not, you will have
  to return to the US during the break and apply for a new visa for the second semester. Please
  contact us if you are planning on staying for two semesters.