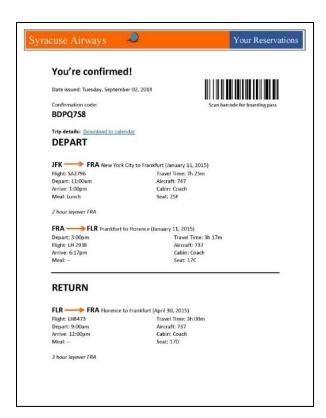

Program Dates for Fall 2024 (questions 29 and 30)

If your arrival/departure dates differ from the program dates, please answer question 29 & 30 based on flight itinerary.

| Question 29: Program                                                      | Arrival Date           |
|---------------------------------------------------------------------------|------------------------|
| SU Florence Center & Intensive Language Program at University of Florence |                        |
| SU Florence Center                                                        |                        |
| SU Florence Center: Studio Arts, Architecture, Engineering, Design        |                        |
| SU Florence Center & Direct Enrollment at University of Florence (courses | Arrive September 4,    |
| taught in Italian)                                                        | <mark>2024</mark>      |
|                                                                           |                        |
| Signature Seminar                                                         | Arrive August 24, 2024 |

| Question 30: Program                                                      | Departure Date      |
|---------------------------------------------------------------------------|---------------------|
| SU Florence Center                                                        |                     |
| SU Florence Center: Studio Arts, Architecture, Engineering, Design        |                     |
| SU Florence Center & Intensive Language Program at University of Florence |                     |
| SU Florence Center & Direct Enrollment at University of Florence (courses |                     |
| taught in Italian)                                                        | Depart December 19, |
| Signature Seminar                                                         | <mark>2024</mark>   |