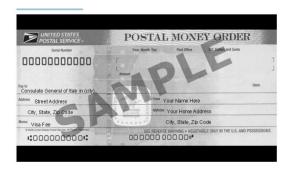

### Checklist of Required Visa Documents

These documents are mandatory, no exceptions can be made.

| ne fo | ollowing documents must be mailed or brought to Sy                                                            | racuse Abroad:                                                                                                                                            |
|-------|---------------------------------------------------------------------------------------------------------------|-----------------------------------------------------------------------------------------------------------------------------------------------------------|
|       | 1. Official SIGNED passport (signed in pen)                                                                   |                                                                                                                                                           |
|       | 2. One official recent passport photo (taken within the written on back                                       | last six months), with your name                                                                                                                          |
|       | 3. <b>Notarized</b> photocopy of your Driver's License or Sta                                                 | ate ID                                                                                                                                                    |
|       | <ul> <li>Non-U.S. citizens: a copy of your I-20 form<br/>and U.S. visa, or Green Card (both sides)</li> </ul> | Note: What is a Notary? You will notice at least one document                                                                                             |
|       | 4. Italian Visa Application Form (with 4 signatures)                                                          | requires notarization. A notary is a person authorized to perform legal formalities; in                                                                   |
|       | 5. Enrollment Verification Letter from your home university (non-SU students only)                            | this case, authorization of a signature on an official document. This tells the consulate that it has been legally confirmed that YOU signed the document |
|       | 6. Visa Fee: money order payable to Consulate<br>General of Italy in Detroit                                  | before him/her. You can find notaries at most banks.                                                                                                      |
|       | 7. Complete Passport Return Address Questionnaire in OrangeAbroad Portal                                      |                                                                                                                                                           |
|       | 8. Bank Letter/ proof of financial means (see page 13 fo                                                      | or information)                                                                                                                                           |
|       | 9. Copy of round-trip flight itinerary                                                                        |                                                                                                                                                           |
|       | 10. Notarized Affidavit of Overseas Health Insurance                                                          |                                                                                                                                                           |
|       | 11. Designation Form: Permission for Syracuse Abroad                                                          | to travel with your passport                                                                                                                              |