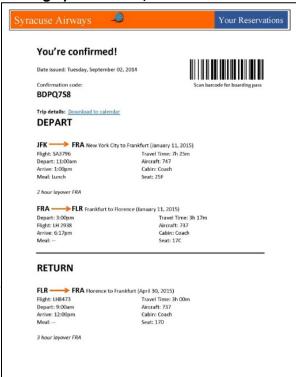

# Checklist of Required Visa Documents

These documents are mandatory, no exceptions can be made.

The following documents must be mailed or brought to Syracuse Abroad:

| 1. Official <b>SIGNED</b> passport (signed in pen)                                                                                      |                                                                                                                                                                                          |  |
|-----------------------------------------------------------------------------------------------------------------------------------------|------------------------------------------------------------------------------------------------------------------------------------------------------------------------------------------|--|
| 2. One official passport photo (taken within the last six months), with your name written on back                                       |                                                                                                                                                                                          |  |
| <ul> <li>3. Notarized photocopy of your driver's license o</li> <li>Non-U.S. citizens: a copy of your U.S. visa (both sides)</li> </ul> |                                                                                                                                                                                          |  |
| 4. Italian visa application form (with 3 signatures)                                                                                    | Note: What is a                                                                                                                                                                          |  |
| signatures)                                                                                                                             | Notary?                                                                                                                                                                                  |  |
| 5. Photocopy of University ID card                                                                                                      | You will notice one document requires notarization. A notary is a                                                                                                                        |  |
| 6. Enrollment Verification Letter from your home university's registrar's office (non-Syracuse students only)                           | person authorized to perform legal formalities; in this case, authorization of a signature on an official document. This tells the consulate that it has been legally confirmed that YOU |  |
| 7. Visa Fee: money order payable to the Consulate General of Italy in Chicago                                                           | signed the document before him/her. You can find notaries at most banks.                                                                                                                 |  |
| 8. Bank letter/Proof of financial means and (if applicable) notarized affidavit of support (see page 11 for details)                    |                                                                                                                                                                                          |  |
| 9. Complete Passport Return Address Questionnaire in OrangeAbroad Portal                                                                |                                                                                                                                                                                          |  |
| 10. Copy of round-trip flight itinerary                                                                                                 |                                                                                                                                                                                          |  |
| 11. Designation Form: Permission for Syracuse Alpassport                                                                                | proad to travel with your                                                                                                                                                                |  |