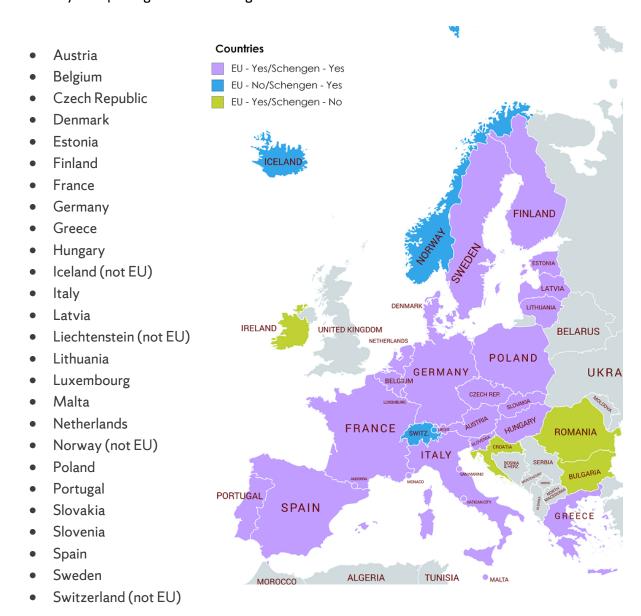

# Before you begin:

- Ensure you have a passport valid for at least 6 months after your program ends.
- If you need your passport for travel anytime between October 1 and the start of the
  Florence program, do not submit your visa application documents to our office for the
  group submission. You will need to apply for your visa independently. Contact us immediately
  for more information. Note that it is possible for independent visa processing to take up to 90
  days so make sure to plan accordingly if you choose this option.
- Visa application due date: Wednesday, October 9th, 2024
- Main contact:
  - Dylan Eldred, Florence Visa Coordinator 315-443-9428, <u>syrflorence@syr.edu</u>
- Non- U.S. citizens may apply through the Chicago jurisdiction if your home school is in Colorado, Illinois, Iowa, Kansas, Minnesota, Missouri, Nebraska, North Dakota, South Dakota, Wisconsin or Wyoming. Please submit a copy of your I-20 or Green Card with your other paperwork. If you are on an F1 visa, make sure it is valid for at least 3 months after the Florence program ends.
- Students with European Union citizenship traveling with their EU passport do not need a visa. Please make sure your EU passport is valid for at least six months after the program end date.
- Full year students: If there is any chance that you may decide to stay a second semester with our
  program, you should get a visa to cover both semesters in advance. If you do not, you will have
  to return to the US during the break and apply for a new visa for the second semester. Please
  contact us if you are planning on staying for two semesters.