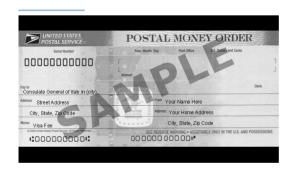

# Checklist of Required Visa Documents

These documents are mandatory, no exceptions can be made.

The following documents must be mailed or brought to Syracuse Abroad:

| 1. Official <b>SIGNED</b> passport (signed in pen)                                                                                      |                                                                                                                                                                                          |  |
|-----------------------------------------------------------------------------------------------------------------------------------------|------------------------------------------------------------------------------------------------------------------------------------------------------------------------------------------|--|
| 2. One official passport photo (taken within the last six months), with your name written on back                                       |                                                                                                                                                                                          |  |
| <ul> <li>3. Notarized photocopy of your driver's license o</li> <li>Non-U.S. citizens: a copy of your U.S. visa (both sides)</li> </ul> |                                                                                                                                                                                          |  |
| 4. Italian visa application form (with 3 signatures)                                                                                    | Note: What is a                                                                                                                                                                          |  |
| signatures)                                                                                                                             | Notary?                                                                                                                                                                                  |  |
| 5. Photocopy of University ID card                                                                                                      | You will notice one document requires notarization. A notary is a                                                                                                                        |  |
| 6. Enrollment Verification Letter from your home university's registrar's office (non-Syracuse students only)                           | person authorized to perform legal formalities; in this case, authorization of a signature on an official document. This tells the consulate that it has been legally confirmed that YOU |  |
| 7. Visa Fee: money order payable to the Consulate General of Italy in Chicago                                                           | signed the document before him/her. You can find notaries at most banks.                                                                                                                 |  |
| 8. Bank letter/Proof of financial means and (if applicable) notarized affidavit of support (see page 11 for details)                    |                                                                                                                                                                                          |  |
| 9. Complete Passport Return Address Questionnaire in OrangeAbroad Portal                                                                |                                                                                                                                                                                          |  |
| 10. Copy of round-trip flight itinerary                                                                                                 |                                                                                                                                                                                          |  |
| 11. Designation Form: Permission for Syracuse Alpassport                                                                                | proad to travel with your                                                                                                                                                                |  |